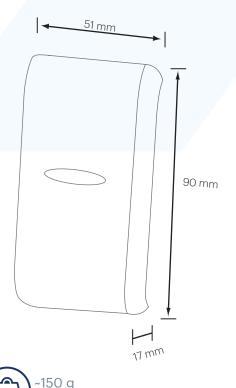

# COMPACT RFID RFADER

MINI-EH is a miniaturized rugged low-power 125 KHz reader. Multi-protocol MINI-EH incorporates 26 to 40-bit Wiegand protocols.

# **FEATURES**

- RFID reader in an elegant black ABS housing.
- Multi-protocol (26, 32, 34, 35, 37, 40-bit WIEGAND) reader
- Protocol selectable by dipswitch
- Compatible with most standard access control systems
- Reader electronics completely enclosed in epoxy potting material
- Industry standard 125 kHz operation
- Reads EM 4002/4100 & HID (125 kHz) compatible tags (cards/key fobs)

## **DIMENSIONS**





## **SPECIFICATIONS**

#### **Electrical Characteristics:**

Operating Voltage range: 9-14 V DCCurrent consumption: Standby 20 mA;

50 mA max.

- Operating frequency: 125 kHz

- Read range: EM: Up to 8 cm

HID: Up to 3.5 cm

- Visual Signals: Yes

- Audible Signal: 1 internal buzzer

#### **Environmental Characteristics:**

- Operating Temperatures: -20°C to +50°C

- Operating Humidity: 0 to 95% (non-condensing)

- Protection standard: IP65

### **Mechanical Characteristics:**

- Cable: 50 cm, 8-core (AWG24)

### FOBS & CARDS



| Ref.     | PBX-1E     | PBX-1C        | PBX-2         |
|----------|------------|---------------|---------------|
| Features | ABS Keyfob | Leather       | 0,75 mm ISO   |
|          | EM4100     | Keyfob EM4100 | Card - EM4100 |