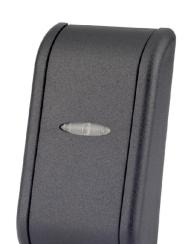

# COMPACT RFID RFADER

MINI-EH is a miniaturized rugged low-power 125 KHz reader. Multi-protocol MINI-EH incorporates 26 to 40-bit Wiegand protocols.

# **FEATURES**

- RFID reader in an elegant black ABS housing.
- Multi-protocol (26, 32, 34, 35, 37, 40-bit WIEGAND) reader
- Protocol selectable by dipswitch
- Compatible with most standard access control systems
- Reader electronics completely enclosed in epoxy potting material
- Industry standard 125 kHz operation
- Reads EM 4002/4100 & HID (125 kHz) compatible tags (cards/key fobs)