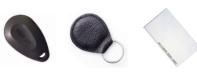

### FOBS & CARDS

| Ref.     | PBX-1E     | PBX-1C        | PBX-2         |
|----------|------------|---------------|---------------|
| Features | ABS Keyfob | Leather       | 0,75 mm ISO   |
|          | EM4100     | Keyfob EM4100 | Card - EM4100 |